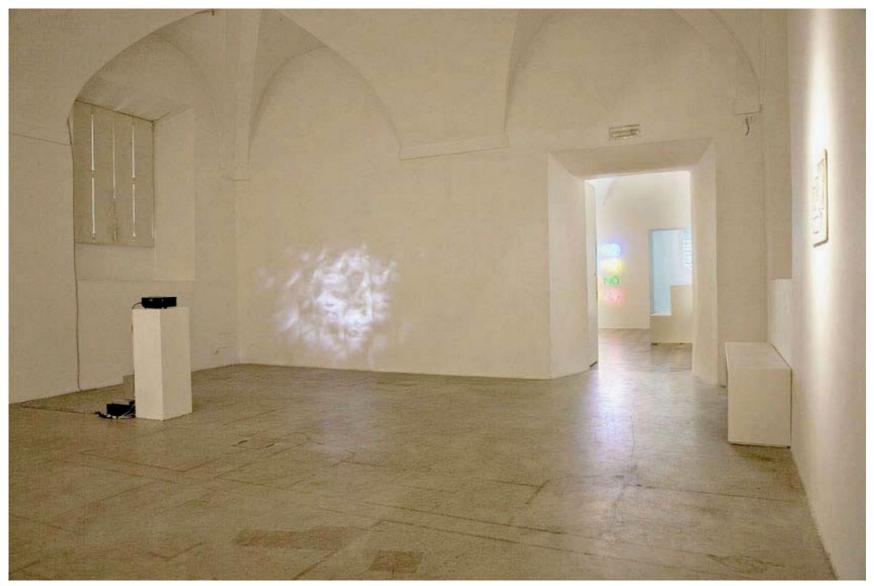

**Stefan Brüggemann,** Monument for the ceiling N. 1, 2009, White fluorescent light, 240 x 40 x 15 cm, Unique

She Said No, Installation view

**Gregor Hildebrandt,** Highschool love (Air), 2009, Cassette tape on inkjet print, 25,5 x 19,5 cm