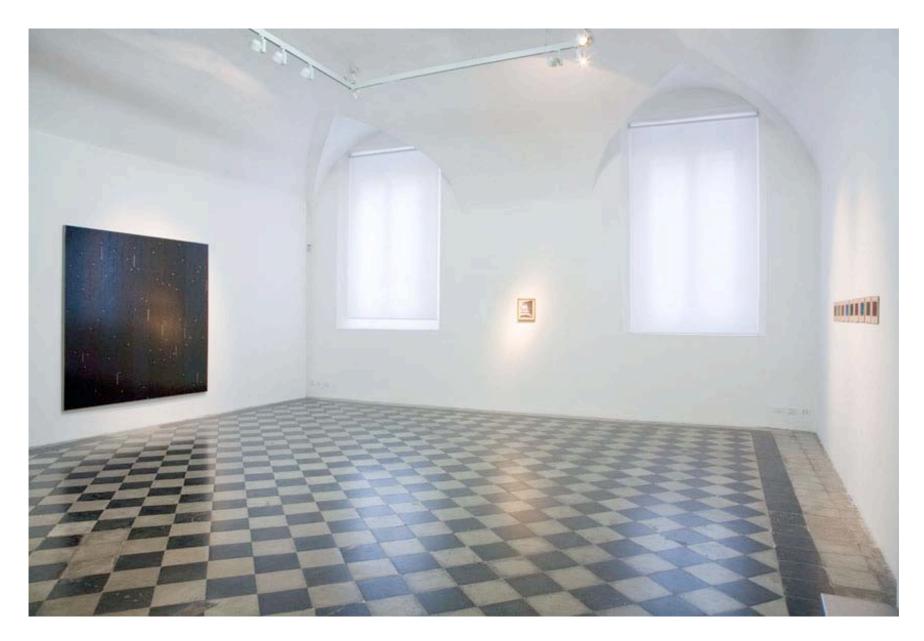

**Stefan Brüggemann,** Monument for the ceiling N. 1, 2009, White fluorescent light, 240 x 40 x 15 cm, Unique

She Said No, Installation view

**Gregor Hildebrandt,** Highschool love (Air), 2009, Cassette tape on inkjet print, 25,5 x 19,5 cm