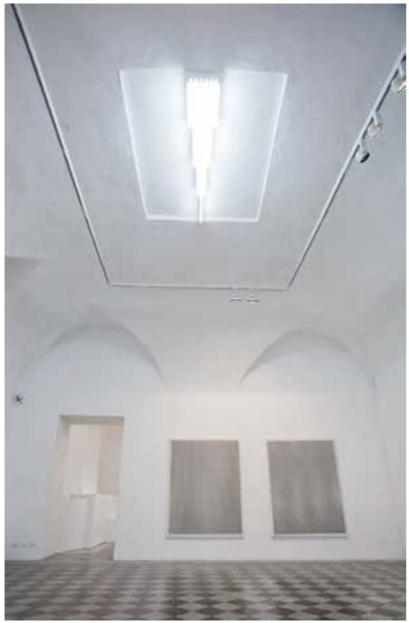

**Stefan Brüggemann,** Monument for the ceiling N. 1, 2009, White fluorescent light, 240 x 40 x 15 cm, Unique

She Said No, Installation view

**Gregor Hildebrandt,** Highschool love (Air), 2009, Cassette tape on inkjet print, 25,5 x 19,5 cm