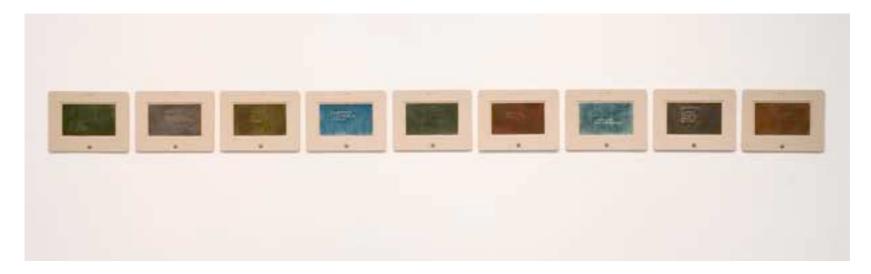

## **She Said No** Stefan Brüggemann - Gregor Hildebrandt Jamie Shovlin - Conrad Ventur

25th September - 14th November 2009

Gregor Hildebrandt, Apart (Cure), 2009, Cassette tape on canvas, 209 x 209 cm

Jamie Shovlin, Lustfaust: A Folk Anthology 1976-1981, Simon Bird Collection 2003-2006, Pastel and chalk on paper, grey card mount and stamp, 19 x 26 cm (each)