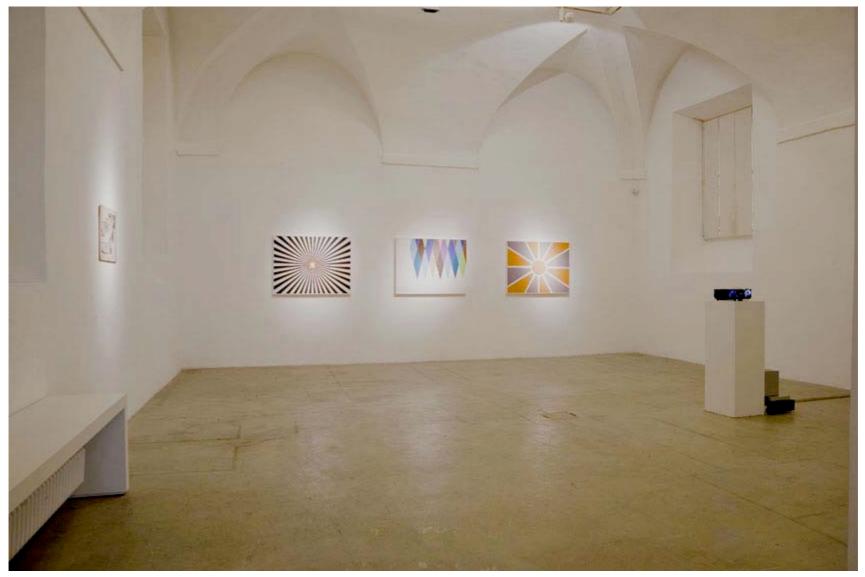

**Stefan Brüggemann,** Monument for the ceiling N. 1, 2009, White fluorescent light, 240 x 40 x 15 cm, Unique

She Said No, Installation view

**Gregor Hildebrandt,** Highschool love (Air), 2009, Cassette tape on inkjet print, 25,5 x 19,5 cm