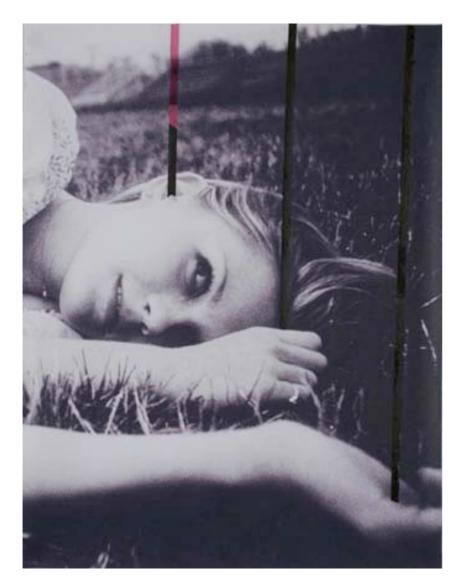

## NAN 2 --70 (7

(detail)

JO NO N JO NO NO NO NO 

Stefan Brüggemann, No in 12 different colours, 2009, Color neon, 140 x 145 cm, Unique

**Jamie Shovlin**, Klaus Schmidt, June 30-July 1, 1977, Hannover, 2008, Collage and letraset on paper, 59 x 28 cm