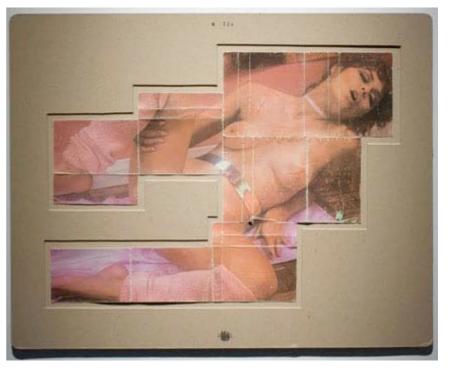

**Jamie Shovlin**, Lustfaust: A Folk Anthology 1976-1981, Paul Baron Collection 2003-2006, Collage and letraset on paper, grey card mount and stamp, 40 x 50 cm

**Conrad Ventur**, Bang Bang [Nancy Sinatra live], 2009, 2'42" video for projection, continuous loop, rotating crystal pendant, Dimensions variable, (detail)