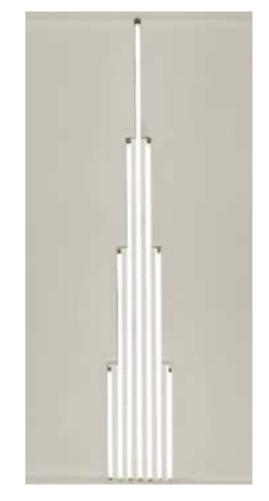

**Stefan Brüggemann,** Monument for the ceiling N. 1, 2009, White fluorescent light, 240 x 40 x 15 cm, Unique

She Said No, Installation view

**Gregor Hildebrandt,** Highschool love (Air), 2009, Cassette tape on inkjet print, 25,5 x 19,5 cm